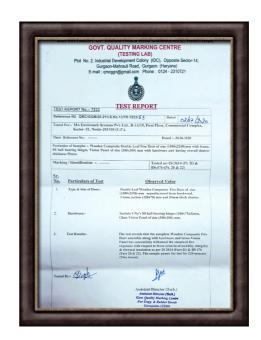

flames, and smoke. Pyroguard offers the widest range of fire-rated safety glass products from one single source and boasts an international reach through a dedicated network of established license holders.

In addition to this, Pyroguard partners with leading manufacturers of framing systems to develop and supply bespoke fire-rated solutions that are fully compliant, tested, and certified to meet the most demanding project safety requirements.

## Specifications:

- Glass Type: Fire Glass (pyroguard)Glass Thickness: 11 mm, 13 mm
- Fire Rating: 60/120 min
- Certification From: NABL accredited lab
- vision Glass Size: 200 x 300 mm, 300 x 300 mm

#### Applications:

Fire door, Fire Corridors, Restaurants, Internal Partitions, Refurbishment Glazing, Fire window, Acoustic window, etc.











# **Acoustic Door**





## CERN AUTURAL PETECAL LABORATOR
Author on delines against and autural formation of the petechnic of the pe

Glazed Door

Acoustic Window

# **Envirotech Acoustic Products Test Certificate.**

# Project Images

































































































# Talk to us



+91 9311011131



sales@envirotechltd.com



www.envirotechdoors.com



# **Envirotech Systems Limited**

#### Visit Our Websites

www.envirotechltd.com www.envirotechacoustics.com www.envirotechbarrier.com www.envirotechpartitions.com www.envirotechdoors.com www.envirotechonline.in

#### Landline:

+91-120-4337633, 4337439

#### Phone:

- +91 9999104828
- +91 9311011131

#### Mail:

vivek@envirotechltd.com sales@envirotechltd.com

#### Works: