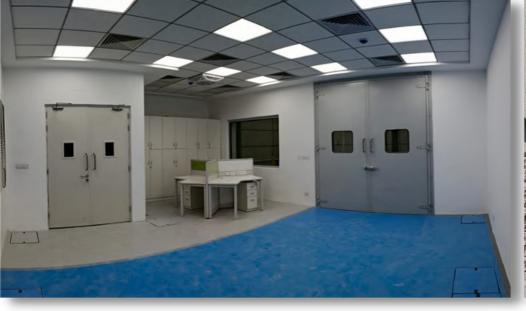

rement.









#### Hollow Metal Door

Envirotech Hollow metal doors are one of the most common types of doors used in commercial and industrial environments. A hollow metal door is composed of a steel frame that has steel panels laminated to both sides.

#### Specifications:

- Door Type: Hollow Metal Door
- Shutter Thickness: 44/46 mm or customize
- Frame size: 100x57 Single Rebate 143x57 Double Rebate /
  - 1.2mm
- Infill Material: Honey Comb

#### Hardware accessories:

- Door Handle
- Door Closer

Lock

- vision glass
- SS Ball Bearing Hinges

## **Applications:**

Industrial, Commercial complex, Residential, Store room, Library room, etc .

#### Finish:

Powder Coating in desired RAL Shade Polyurethane Coating in desired RAL Shade Code Selective wood Grain Finished Available.









# Acoustic Sliding Door

We are one of the leading organizations engaged in trading, exporting, manufacturing, and supplying excellent quality Acoustic Sliding Doors, wooden sliding door designs which are manufactured by using high-grade material. Acoustic sliding door manufacturer in India. These Acoustic Sliding Doors are widely appreciated by our clients which are situated all around the nation.

#### Specifications:

Door Type: Acoustic Sliding DoorDoor Frame: 100x50 or customize

Shutter Thickness: 50mm, 80mm or customize
Door Size: 900x2100, 1800x2100, or customize
Infill Material: Sound Proof Insulation material

#### Hardware accessories:

• EPDM Gasket

Door Handle

Lock

#### **Applications:**

Factory, industry Residential, Office, Hotel, Parking, Storeroom, School, Multiple