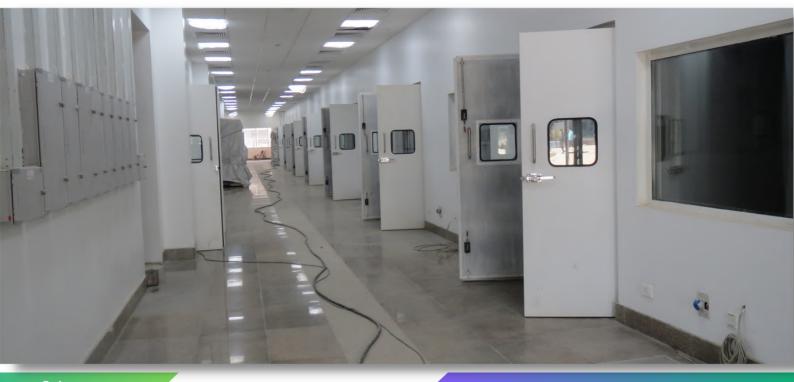

#### Clean Room Door

We are the Leading Manufacturer and Supplier of Clean Room Doors. The Cleanroom door is exposed to intense cleaning every day with a variety of strong chemicals to assure high levels of hygiene. Made from Galvanized and Stainless Steel, these flush doors are compact, stable, and strong.

#### **Specifications:**

• Door Type: Clean Room Door

Door Frame: 143 X 57 X 1.2 mm or customize

Shutter Thickness: 42mm or customize

Door Size: 900x2100, 1800x2100, or customize

Infill Material: Honey Comb / Puff

# Project Images