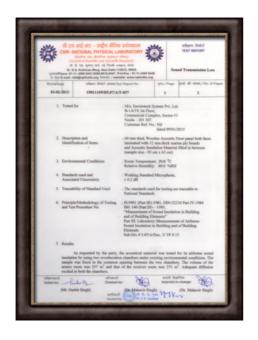

# **Envirotech Acoustic Products Test Certificate.**

Infill Material: Sound Proof Insulation material
 Acoustic performance: 36 STC & 44 STC
 Tested From: National Physical Laboratory

Hardware accessories:

• EPDM Gasket

Pressure Lock

• Door Handle

SS Ball Bearing Hinges

#### **Technical Specifications:**

- Door Type: Wooden Acoustic Door
- Door frame: 110 x 100mm & 150 x 125mm
- Shutter Thickness: 60mm & 86mm or customize
- Door Size: 900x2100, 1800x2100, 900x2000, 1800x2000mm or customize.
- Infill Material: Soundproof Insulation material
- Acoustic performance: 37 STC & 45 STC
- Tested From: National Physical Laboratory