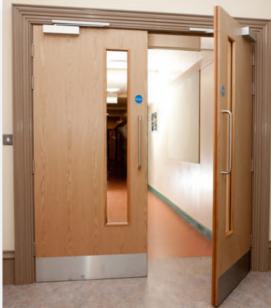

#### **Metal Fire Door**

Envirotech Metal Fire Door offers all the benefits of a standard Metal Fire Door, but with the additional bonuses of fire-resistant metal doors.

#### **Technical Specifications:**

- Door Type: Metal Fire Door
- Door frame: 100x57mm & 143x57mm
- Shutter Thickness: 46 mm
- Infill Material: Fire Rated Insulation material
- Tested From: QMC govt Lab
- Fire Rating: 120min
- Testing Standards: Bs 476 Part 20-22, IS 3614 Part 2

#### Hardware accessories:

- Smoke seals
- Hinges
- Mortise Deadlock With Cylinder
- Door Closer Fire rated
- Panic Trim with Panic Bar