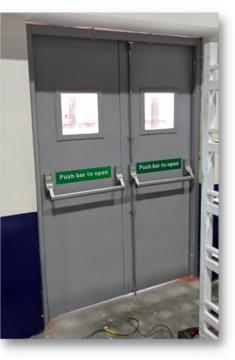

dard Metal Fire Door, but with the additional bonuses of fire-resistant metal doors.

#### **Technical Specifications:**

- Door Type: Metal Fire Door
- Door frame: 100x57mm & 143x57mm
- Shutter Thickness: 46 mm
- Infill Material: Fire Rated Insulation material
- Tested From: QMC govt Lab
- Fire Rating: 120min
- Testing Standards: Bs 476 Part 20-22, IS 3614 Part 2

#### Hardware accessories:

- Smoke seals
- Hinges
- Mortise Deadlock With Cylinder
- Door Closer Fire rated
- Panic Trim with Panic Bar

#### Optional Hardware:

- Door Handle
- Drop-Down Seal
- Tower / Flush Bolt
- Vision Panel

#### **Applications:**

Shopping malls, Electrical & LV Shafts, Plumbing & fire fighting shafts, Lift machine rooms, Pump and Meter rooms, etc.

#### Finish:

Powder Coating in the desired RAL shade.











# Wooden Fire Door

Envirotech are involved in the manufacturing and supply of premium quality wooden fire doors which are installed in buildings to used as part of a passive fire protection system to reduce the spread of fire and smoke between separate compartments.

#### **Technical Specifications:**

- Door Type: Wooden Fire Door
- Fire Rating: 60mins/120 mins
- Shutter Thickness: 50 mm / 55 mm
- Frame Size: 120mm x 70 mm for 60 mins, 140mm x 70 mm for 120 mins
- Infill Material: Fire proof material
- Testing Standards: BS 476 Part 20-22, IS 3614 Part 2
- Tested From: QMC govt Lab

#### Hardware accessories:

- Smoke seals
- SS Ball Bearing Hinges
- Panic trim with Panic Bar

  CC Bell Regring Llinges

  Mortise Deadlock set With Cylinder
  Door Closer Fire rated

#### Optiona