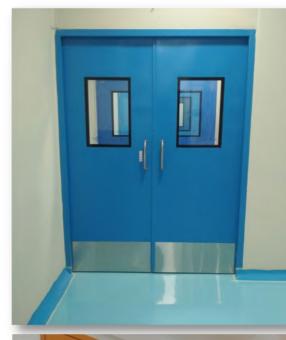

#### Glazed Fire Door

Envirotech Glazed Fire Door restrict the spread of fire and smoke, they remain clear and transparent during the entire fire thereby allowing fire fighters clear options to rescue endangered lives.

#### Specifications:

- Door Type: Glazed Fire Door
- Door Frame: 143 X 57 X 1.60 mm or customize
- Shutter Thickness: 50 X 1.60 mm or customize
- Door Size: 120mm x 70 mm for 60 mins / 140mm x 70 mm for 120 min
- Vision Glass: Fire Rated Clear Vision Glass with 2 hours fire rating
- Tested From: QMC govt Lab / Haryana