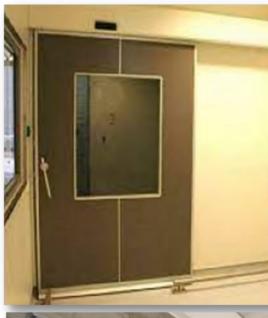

#### **Metal Acoustic Door**

Envirotech Systems is a leading manufacturer of Metal Acoustic Doors in India. Metal Acoustic Doors are essential whenever high sound reduction performance is required between noise-sensitive areas.

#### **Technical Specifications:**

• Door Type: Metal Acoustic Door

• Door Frame: 100x50 or customize

• Shutter Thickness: 60mm & 85mm or customize

 Door Size: 900x2100, 1800x2100, 900x2000, 1800x2000mm or customize.

Infill Material: Sound Proof Insulation material
 Acoustic performance: 36 STC & 44 STC
 Tested From: National Physical Laboratory

Hardware accessories:

• EPDM Gasket

Pressure Lock

• Door Handle

SS Ball Bearing Hinges

Pressure Lock

Sound Proof Glass

#### Optional Hardware:

- Sound Proof Vision Glass
- Drop-Down Seal
- Door Closure

#### **Applications:**

Engine Test Cell Room, Auditorium Acoustics, DJ room acoustics, Audiometric Room, conference room, Radio & TV Broadcast Studios.

#### Finish:

Powder Coating in the desired RAL shade.