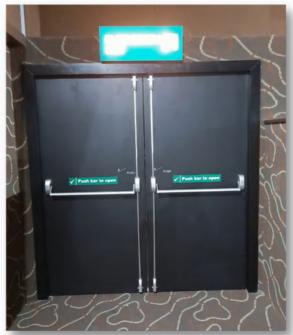

rd Metal Fire Door, but with the additional bonuses of fire-resistant metal doors.

#### **Technical Specifications:**

- Door Type: Metal Fire Door
- Door frame: 100x57mm & 143x57mm
- Shutter Thickness: 46 mm
- Infill Material: Fire Rated Insulation material
- Tested From: QMC govt Lab
- Fire Rating: 120min
- Testing Standards: Bs 476 Part 20-22, IS 3614 Part 2

#### Hardware accessories:

- Smoke seals
- Hinges
- Mortise Deadlock With Cylinder
- Door Closer Fire rated
- Panic Trim with Panic Bar

#### Optional Hardware:

- Door Handle
- Drop-Down Seal
- Tower / Flush Bolt
- Vision Panel

#### **Applications:**

Shopping malls, Electrical & LV Shafts, Plumbing & fire fighting shafts, Lift machine rooms, Pump and Meter rooms, etc.

#### Finish:

Powder Coating in the desired RAL shade.











# Wooden Fire Door

Envirotech are involved in the manufacturing and supply of premium quality wooden fire doors which are installed in buildings to used as part of a passive fire protection system to reduce the spread of fire and smoke between separate compartments.

#### **Technical Specifications:**

- Door Type: Wooden Fire Door
- Fire Rating: 60mins/120 mins
- Shutter Thickness: 50 mm / 55 mm
- Frame Size: 120mm x 70 mm for 60 mins, 140mm x 70 mm for 120 mins
- Infill Material: Fire proof material
- Testing Standards: BS 476 Part 20-22, IS 3614 Part 2
- Tested From: QMC govt Lab

#### Hardware accessories:

- Smoke seals
- SS Ball Bearing Hinges
- Panic trim with Panic Bar

  CC Bell Regring Llinges

  Mortise Deadlock set With Cylinder
  Door Closer Fire rated

#### Optional