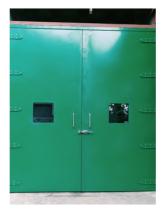

#### **Metal Acoustic Door**

Envirotech Systems is a leading manufacturer of Metal Acoustic Doors in India. Metal Acoustic Doors are essential whenever high sound reduction performance is required between noise-sensitive areas.

#### **Technical Specifications:**

• Door Type: Metal Acoustic Door

• Door Frame: 100x50 or customize

• Shutter Thickness: 60mm & 85mm or customize

 Door Size: 900x2100, 1800x2100, 900x2000, 1800x2000mm or customize.

Infill Material: Sound Proof Insulation material
 Acoustic performance: 36 STC & 44 STC
 Tested From: National Physical Laboratory

Hardware accessories:

• EPDM Gasket

Pressure Lock

• Door Handle

SS Ball Bearing Hinges