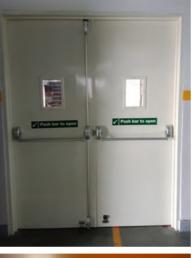

#### **Metal Fire Door**

Envirotech Metal Fire Door offers all the benefits of a standard Metal Fire Door, but with the additional bonuses of fire-resistant metal doors.

#### **Technical Specifications:**

- Door Type: Metal Fire Door
- Door frame: 100x57mm & 143x57mm
- Shutter Thickness: 46 mm
- Infill Material: Fire Rated Insulation material
- Tested From: QMC govt Lab
- Fire Rating: 120min
- Testing Standards: Bs 476 Part 20-22, IS 3614 Part 2