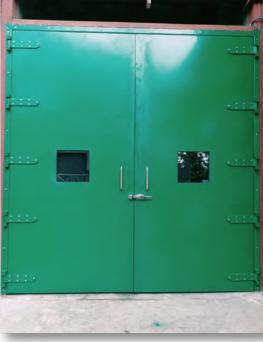

#### **Metal Fire Door**

Envirotech Metal Fire Door offers all the benefits of a standard Metal Fire Door, but with the additional bonuses of fire-resistant metal doors.

#### **Technical Specifications:**

- Door Type: Metal Fire Door
- Door frame: 100x57mm & 143x57mm
- Shutter Thickness: 46 mm
- Infill Material: Fire Rated Insulation material
- Tested From: QMC govt Lab
- Fire Rating: 120min
- Testing Standards: Bs 476 Part 20-22, IS 3614 Part 2

#### Hardware accessories:

- Smoke seals
- Hinges
- Mortise Deadlock With Cylinder
- Door Closer Fire rated
- Panic Trim with Panic Bar