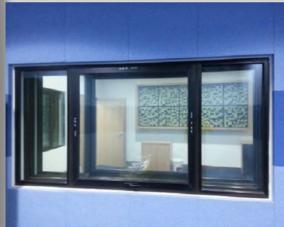

#### **Acoustic Window**

Envirotech make Acoustic Window that offers sound reduction up to 40dB. Acoustic window glass having 2 or 3 nos. toughened glass with argon gas filled in between that offers high sound reduction. Acoustic windows are fitted with Acoustic seals and silicon sealing for the best performance.

#### Specifications:

Window Type: Acoustic Window Fix Type
Window Frame: 100 x 50 mm or customize
Infill Material: Sound Proof Insulation material
Window Size: 900x2100, 1800x2100, or customize

Glass Thickness: 23mm & 27mm
Acoustic Performance: 43 STC