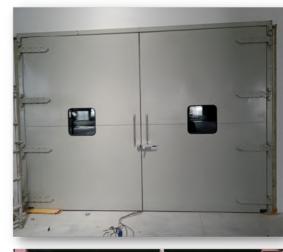

#### **Metal Acoustic Door**

Envirotech Systems is a leading manufacturer of Metal Acoustic Doors in India. Metal Acoustic Doors are essential whenever high sound reduction performance is required between noise-sensitive areas.

#### **Technical Specifications:**

• Door Type: Metal Acoustic Door

• Door Frame: 100x50 or customize

• Shutter Thickness: 60mm & 85mm or customize

 Door Size: 900x2100, 1800x2100, 900x2000, 1800x2000mm or customize.

Infill Material: Sound Proof Insulation material
 Acoustic performance: 36 STC & 44 STC
 Tested From: National Physical Laboratory

Hardware accessories:

• EPDM Gasket

Pressure Lock

• Door Handle

SS Ball Bearing Hinges