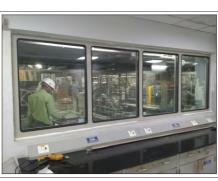

#### **Acoustic Window**

Envirotech make Acoustic Window that offers sound reduction up to 40dB. Acoustic window glass having 2 or 3 nos. toughened glass with argon gas filled in between that offers high sound reduction. Acoustic windows are fitted with Acoustic seals and silicon sealing for the best performance.

#### Specifications:

Window Type: Acoustic Window Fix Type
Window Frame: 100 x 50 mm or customize
Infill Material: Sound Proof Insulation material
Window Size: 900x2100, 1800x2100, or customize

Glass Thickness: 23mm & 27mm
Acoustic Performance: 43 STC