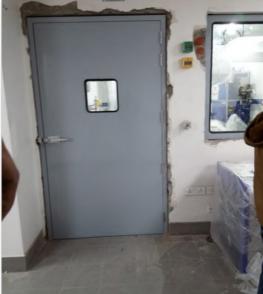

#### **Metal Acoustic Door**

Envirotech Systems is a leading manufacturer of Metal Acoustic Doors in India. Metal Acoustic Doors are essential whenever high sound reduction performance is required between noise-sensitive areas.

#### **Technical Specifications:**

• Door Type: Metal Acoustic Door

• Door Frame: 100x50 or customize

• Shutter Thickness: 60mm & 85mm or customize

 Door Size: 900x2100, 1800x2100, 900x2000, 1800x2000mm or customize.

Infill Material: Sound Proof Insulation material
 Acoustic performance: 36 STC & 44 STC
 Tested From: National Physical Laboratory

Hardware accessories:

• EPDM Gasket

Pressure Lock

• Door Handle

SS Ball Bearing Hinges