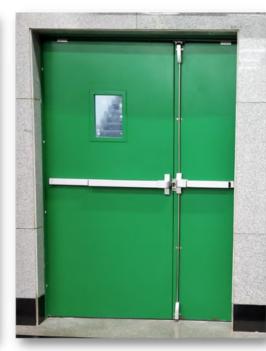

#### **Metal Fire Door**

Envirotech Metal Fire Door offers all the benefits of a standard Metal Fire Door, but with the additional bonuses of fire-resistant metal doors.

#### **Technical Specifications:**

- Door Type: Metal Fire Door
- Door frame: 100x57mm & 143x57mm
- Shutter Thickness: 46 mm
- Infill Material: Fire Rated Insulation material
- Tested From: QMC govt Lab
- Fire Rating: 120min
- Testing Standards: Bs 476 Part 20-22, IS 3614 Part 2

#### Hardware accessories:

- Smoke seals
- Hinges
- Mortise Deadlock With Cylinder
- Door Closer Fire rated
- Panic Trim with Panic Bar

#### Optional Hardware:

- Door Handle
- Drop-Down Seal
- Tower / Flush Bolt
- Vision Panel

#### **Applications:**

Shopping malls, Electrical & LV Shafts, Plumbing & fire fighting shafts, Lift machine rooms, Pump and Meter rooms, etc.

#### Finish:

Powder Coating in the desired RAL shade.