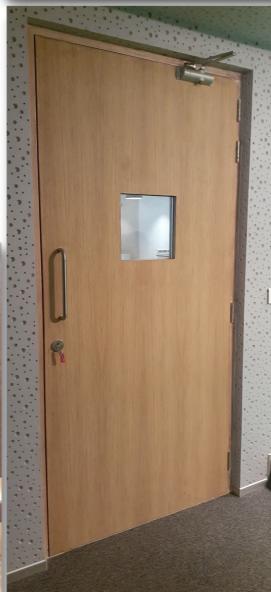

#### **Metal Fire Door**

Envirotech Metal Fire Door offers all the benefits of a standard Metal Fire Door, but with the additional bonuses of fire-resistant metal doors.

#### **Technical Specifications:**

- Door Type: Metal Fire Door
- Door frame: 100x57mm & 143x57mm
- Shutter Thickness: 46 mm
- Infill Material: Fire Rated Insulation material
- Tested From: QMC govt Lab
- Fire Rating: 120min
- Testing Standards: Bs 476 Part 20-22, IS 3614 Part 2

#### Hardware accessories:

- Smoke seals
- Hinges
- Mortise Deadlock With Cylinder
- Door Closer Fire rated
- Panic Trim with Panic Bar

#### Optional Hardware:

- Door Handle
- Drop-Down Seal
- Tower / Flush Bolt
- Vision Panel

#### **Applications:**

Shopping malls, Electrical & LV Shafts, Plumbing & fire fighting shafts, Lift machine rooms, Pump and Meter rooms, etc.

#### Finish:

Powder Coating in the desired RAL shade.