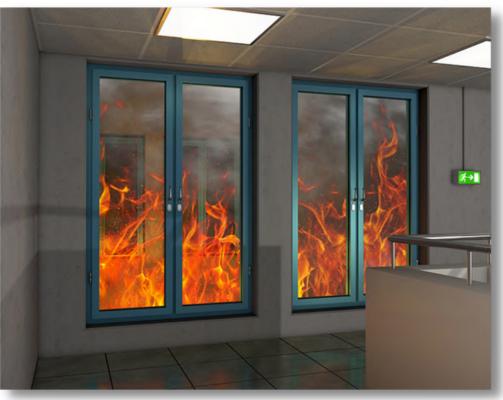

#### Glazed Fire Door

Envirotech Glazed Fire Door restrict the spread of fire and smoke, they remain clear and transparent during the entire fire thereby allowing fire fighters clear options to rescue endangered lives.

#### Specifications:

- Door Type: Glazed Fire Door
- Door Frame: 143 X 57 X 1.60 mm or customize
- Shutter Thickness: 50 X 1.60 mm or customize
- Door Size: 120mm x 70 mm for 60 mins / 140mm x 70 mm for 120 min
- Vision Glass: Fire Rated Clear Vision Glass with 2 hours fire rating
- Tested From: QMC govt Lab / Haryana

#### Hardware accessories:

- Fire seals
- Door Handle
- Lock
- SS Ball Bearing Hinges
- Door Closer Fire rated

#### Optional Hardware:

• Drop-Down Seal

#### **Applications:**

Building entrances, Lift lobbies, Server rooms, Corridors, Office, Malls, Hospitals, Malls, Glass doors, etc.

#### Finish:

As per client requirement.