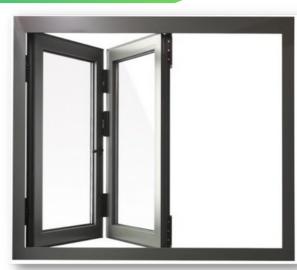

#### **Acoustic Window**

Envirotech make Acoustic Window that offers sound reduction up to 40dB. Acoustic window glass having 2 or 3 nos. toughened glass with argon gas filled in between that offers high sound reduction. Acoustic windows are fitted with Acoustic seals and silicon sealing for the best performance.

#### Specifications:

Window Type: Acoustic Window Fix Type
Window Frame: 100 x 50 mm or customize
Infill Material: Sound Proof Insulation material
Window Size: 900x2100, 1800x2100, or customize

Glass Thickness: 23mm & 27mm
Acoustic Performance: 43 STC

#### Hardware accessories:

• Acoustic seals

• Fastener

#### **Applications:**

Industrial, Commercial complex, and Residential, Restaurants, Bars, Offices and Music venues, etc.

#### Finish:

Powder Coating in desired RAL Shade.