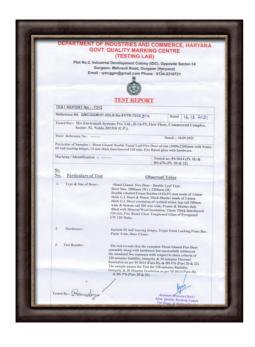

ard offers the widest range of fire-rated safety glass products from one single source and boasts an international reach through a dedicated network of established license holders.

In addition to this, Pyroguard partners with leading manufacturers of framing systems to develop and supply bespoke fire-rated solutions that are fully compliant, tested, and certified to meet the most demanding project safety requirements.

## Specifications:

- Glass Type: Fire Glass (pyroguard)Glass Thickness: 11 mm, 13 mm
- Fire Rating: 60/120 min
- Certification From: NABL accredited lab
- vision Glass Size: 200 x 300 mm, 300 x 300 mm

#### Applications:

Fire door, Fire Corridors, Restaurants, Internal Partitions, Refurbishment Glazing, Fire window, Acoustic window, etc.











# **Acoustic Door**





## CERN AUTURAL PETECAL LABORATOR
Author on delines against and autural formation of the petechnic of the pe

Glazed Door

Acoustic Window

# **Envirotech Acoustic Products Test Certificate.**

# Project Images

































































































# Talk to us



+91 9311011131



sales@envirotechltd.com



www.envirotechdoors.com



# **Envirotech Systems Limited**

#### Visit Our Websites

www.envirotechltd.com www.envirotechacoustics.com www.envirotechbarrier.com www.envirotechpartitions.com www.envirotechdoors.com www.envirotechonline.in

#### Landline:

+91-120-4337633, 4337439

#### Phone:

- +91 9999104828
- +91 9311011131

#### Mail:

vivek@envirotechltd.com sales@envirotechltd.com

#### Works:

B-1A/19, Commercial Compl