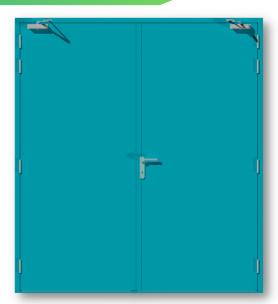

#### **Metal Acoustic Door**

Envirotech Systems is a leading manufacturer of Metal Acoustic Doors in India. Metal Acoustic Doors are essential whenever high sound reduction performance is required between noise-sensitive areas.

#### **Technical Specifications:**

• Door Type: Metal Acoustic Door

• Door Frame: 100x50 or customize

• Shutter Thickness: 60mm & 85mm or customize

 Door Size: 900x2100, 1800x2100, 900x2000, 1800x2000mm or customize.

Infill Material: Sound Proof Insulation material
 Acoustic performance: 36 STC & 44 STC
 Tested From: National Physical Laboratory

Hardware accessories:

• EPDM Gasket

Pressure Lock

• Door Handle

SS Ball Bearing Hinges

Pressure Lock

Sound Proof Glass

#### Optional Hardware:

- Sound Proof Vision Glass
- Drop-Down Seal
- Door Closure

#### **Applications:**

Engine Test Cell Room, Auditorium Acoustics, DJ room acoustics, Audiometric Room, conference room, Radio & TV Broadcast Studios.

#### Finish:

Powder Coating in the desired RAL shade.