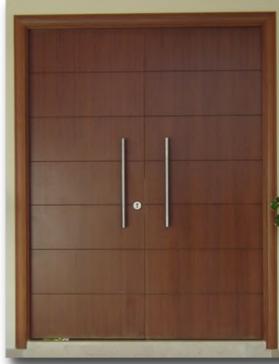

#### **Metal Acoustic Door**

Envirotech Systems is a leading manufacturer of Metal Acoustic Doors in India. Metal Acoustic Doors are essential whenever high sound reduction performance is required between noise-sensitive areas.

#### **Technical Specifications:**

• Door Type: Metal Acoustic Door

• Door Frame: 100x50 or customize

• Shutter Thickness: 60mm & 85mm or customize

 Door Size: 900x2100, 1800x2100, 900x2000, 1800x2000mm or customize.

Infill Material: Sound Proof Insulation material
 Acoustic performance: 36 STC & 44 STC
 Tested From: National Physical Laboratory

Hardware accessories:

• EPDM Gasket

Pressure Lock

• Door Handle

SS Ball Bearing Hinges

Pressure Lock

Sound Proof Glass

#### Optional Hardware:

- Sound Proof Vision Glass
- Drop-Down Seal
- Door Closure

#### **Applications:**

Engine Test Cell Room, Auditorium Acoustics, DJ room acoustics, Audiometric Room, conference room, Radio & TV Broadcast Studios.

#### Finish:

Powder Coating in the desired RAL shade.