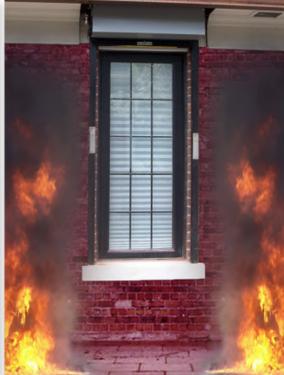

#### **Metal Fire Door**

Envirotech Metal Fire Door offers all the benefits of a standard Metal Fire Door, but with the additional bonuses of fire-resistant metal doors.

#### **Technical Specifications:**

- Door Type: Metal Fire Door
- Door frame: 100x57mm & 143x57mm
- Shutter Thickness: 46 mm
- Infill Material: Fire Rated Insulation material
- Tested From: QMC govt Lab
- Fire Rating: 120min
- Testing Standards: Bs 476 Part 20-22, IS 3614 Part 2

#### Hardware accessories:

- Smoke seals
- Hinges
- Mortise Deadlock With Cylinder
- Door Closer Fire rated
- Panic Trim with Panic Bar

#### Optional Hardware:

- Door Handle
- Drop-Down Seal
- Tower / Flush Bolt
- Vision Panel

#### **Applications:**

Shopping malls, Electrical & LV Shafts, Plumbing & fire fighting shafts, Lift machine rooms, Pump and Meter rooms, etc.

#### Finish:

Powder Coating in the desired RAL shade.