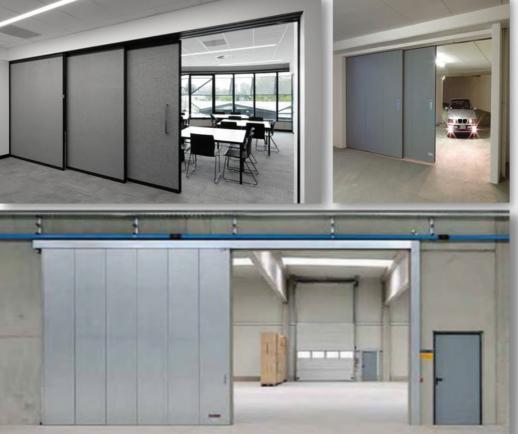

# Acoustic Sliding Door

We are one of the leading organizations engaged in trading, exporting, manufacturing, and supplying excellent quality Acoustic Sliding Doors, wooden sliding door designs which are manufactured by using high-grade material. Acoustic sliding door manufacturer in India. These Acoustic Sliding Doors are widely appreciated by our clients which are situated all around the nation.

#### Specifications:

Door Type: Acoustic Sliding DoorDoor Frame: 100x50 or customize

Shutter Thickness: 50mm, 80mm or customize
Door Size: 900x2100, 1800x2100, or customize
Infill Material: Sound Proof Insulation material

#### Hardware accessories:

• EPDM Gasket

Door Handle

Lock

#### **Applications:**

Factory, industry Residential, Office, Hotel, Parking, Storeroom, School, Multiplex Mall, etc.