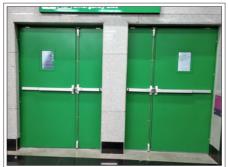

tners with leading manufacturers of framing systems to develop and supply bespoke fire-rated solutions that are fully compliant, tested, and certified to meet the most demanding project safety requirements.

## Specifications:

- Glass Type: Fire Glass (pyroguard)Glass Thickness: 11 mm, 13 mm
- Fire Rating: 60/120 min
- Certification From: NABL accredited lab
- vision Glass Size: 200 x 300 mm, 300 x 300 mm

#### Applications:

Fire door, Fire Corridors, Restaurants, Internal Partitions, Refurbishment Glazing, Fire window, Acoustic window, etc.











# **Acoustic Door**





## CERN AUTURAL PETECAL LABORATOR
Author on delines against and autural formation of the petechnic of the pe

Glazed Door

Acoustic Window

# **Envirotech Acoustic Products Test Certificate.**

# Project Images

































































































# Talk to us



+91 9311011131



sales@envirotechltd.com



www.envirotechdoors.com



# **Envirotech Systems Limited**

#### Visit Our Websites

www.envirotechltd.com www.envirotechacoustics.com www.envirotechbarrier.com www.envirotechpartitions.com www.envirotechdoors.com www.envirotechonline.in

#### Landline:

+91-120-4337633, 4337439

#### Phone:

- +91 9999104828
- +91 9311011131

#### Mail:

vivek@envirotechltd.com sales@envirotechltd.com

#### Works:

B-1A/19, Commercial Complex, Sector 51, Noida – 201307, Uttar Pradesh, India

#### Factory:

Plot No-345-346-347, Ecotech-1 (Extension), Greater Noida-201308, Uttar Pradesh, India