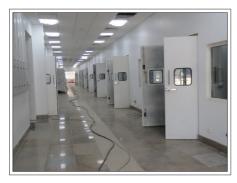

artners with leading manufacturers of framing systems to develop and supply bespoke fire-rated solutions that are fully compliant, tested, and certified to meet the most demanding project safety requirements.

## Specifications:

- Glass Type: Fire Glass (pyroguard)Glass Thickness: 11 mm, 13 mm
- Fire Rating: 60/120 min
- Certification From: NABL accredited lab
- vision Glass Size: 200 x 300 mm, 300 x 300 mm

#### Applications:

Fire door, Fire Corridors, Restaurants, Internal Partitions, Refurbishment Glazing, Fire window, Acoustic window, etc.











# **Acoustic Door**





## CERN AUTURAL PETECAL LABORATOR
Author on delines against and autural formation of the petechnic of the pe

Glazed Door

Acoustic Window

# **Envirotech Acoustic Products Test Certificate.**

# Project Images

































































































# Talk to us



+91 9311011131



sales@envirotechltd.com



www.envirotechdoors.com



# **Envirotech Systems Limited**

#### Visit Our Websites

www.envirotechltd.com www.envirotechacoustics.com www.envirotechbarrier.com www.envirotechpartitions.com www.envirotechdoors.com www.envirotechonline.in

#### Landline:

+91-120-4337633, 4337439

#### Phone:

- +91 9999104828
- +91 9311011131

#### Mail:

vivek@envirotechltd.com sales@envirotechltd.com

#### Works:

B-1A/19, Commercial Complex, Sector 51, Noida – 201307, Uttar Pradesh, India

#### Factory:

Plot No-345-346-347, Ecotech-1 (Extension), Greater Noida-201308, Uttar Pradesh, India