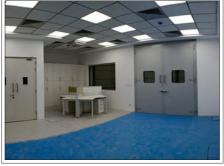

#### Clean Room Door

We are the Leading Manufacturer and Supplier of Clean Room Doors. The Cleanroom door is exposed to intense cleaning every day with a variety of strong chemicals to assure high levels of hygiene. Made from Galvanized and Stainless Steel, these flush doors are compact, stable, and strong.

#### **Specifications:**

• Door Type: Clean Room Door

Door Frame: 143 X 57 X 1.2 mm or customize

Shutter Thickness: 42mm or customize

Door Size: 900x2100, 1800x2100, or customize

Infill Material: Honey Comb / Puff