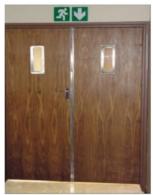

#### **Metal Fire Door**

Envirotech Metal Fire Door offers all the benefits of a standard Metal Fire Door, but with the additional bonuses of fire-resistant metal doors.

#### **Technical Specifications:**

- Door Type: Metal Fire Door
- Door frame: 100x57mm & 143x57mm
- Shutter Thickness: 46 mm
- Infill Material: Fire Rated Insulation material
- Tested From: QMC govt Lab
- Fire Rating: 120min
- Testing Standards: Bs 476 Part 20-22, IS 3614 Part 2

#### **Applications:**

Shopping malls, Electrical & LV Shafts, Plumbing & fire fighting shafts, Lift machine rooms, Pump and Meter rooms, etc.