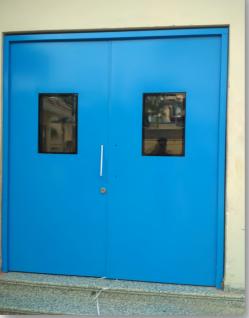

#### **Metal Fire Door**

Envirotech Metal Fire Door offers all the benefits of a standard Metal Fire Door, but with the additional bonuses of fire-resistant metal doors.

#### **Technical Specifications:**

- Door Type: Metal Fire Door
- Door frame: 100x57mm & 143x57mm
- Shutter Thickness: 46 mm
- Infill Material: Fire Rated Insulation material
- Tested From: QMC govt Lab
- Fire Rating: 120min
- Testing Standards: Bs 476 Part 20-22, IS 3614 Part 2