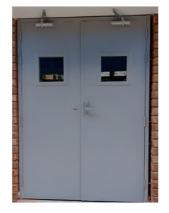

#### **Metal Fire Door**

Envirotech Metal Fire Door offers all the benefits of a standard Metal Fire Door, but with the additional bonuses of fire-resistant metal doors.

#### **Applications:**

Shopping malls, Electrical & LV Shafts, Plumbing & fire fighting shafts, Lift machine rooms, Pump and Meter rooms, etc.