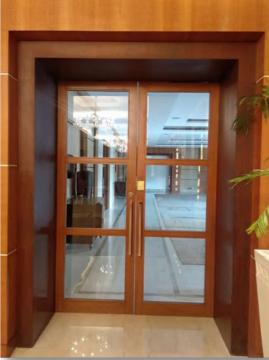

# Wooden Acoustic Door

Envirotech Systems is a leading manufacturer of Wooden Acoustic Doors in India. Wooden Acoustic Doors are essential whenever high sound reduction performance is required between noise-sensitive areas.

#### **Applications:**

Cinema, Home Theater, Yoga Room, Auditorium, DJ room, Audiometric Room, conference room, Radio & TV Broadcast Studios, etc.

#### Finish:

Mica, Laminate and Veneer.