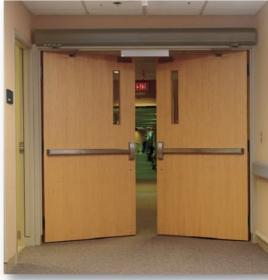

# Wooden Acoustic Door

Envirotech Systems is a leading manufacturer of Wooden Acoustic Doors in India. Wooden Acoustic Doors are essential whenever high sound reduction performance is required between noise-sensitive areas.

#### **Technical Specifications:**

- Door Type: Wooden Acoustic Door
- Door frame: 110 x 100mm & 150 x 125mm
- Shutter Thickness: 60mm & 86mm or customize
- Door Size: 900x2100, 1800x2100, 900x2000, 1800x2000mm or customize.
- Infill Material: Soundproof Insulation material
- Acoustic performance: 37 STC & 45 STC
- Tested From: National Physical Laboratory

#### Hardware accessories:

- EPDM Gasket
- Tower / Flush Bolt
- Door Handle
- Mortise Deadlock set With Cylinder
- Hinges