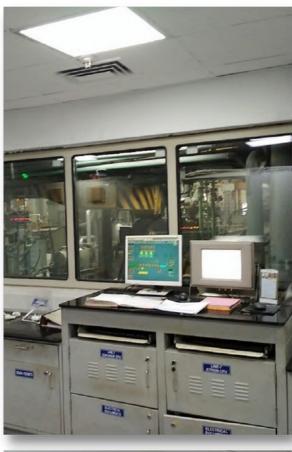

coustic Window**

Envirotech make Acoustic Window that offers sound reduction up to 40dB. Acoustic window glass having 2 or 3 nos. toughened glass with argon gas filled in between that offers high sound reduction. Acoustic windows are fitted with Acoustic seals and silicon sealing for the best performance.

#### Specifications:

Window Type: Acoustic Window Fix Type
Window Frame: 100 x 50 mm or customize
Infill Material: Sound Proof Insulation material
Window Size: 900x2100, 1800x2100, or customize

Glass Thickness: 23mm & 27mm
Acoustic Performance: 43 STC

#### Hardware accessories:

• Acoustic seals

• Fastener

#### **Applications:**

Industrial, Commercial complex, and Residential, Restaurants, Bars, Offices and Music venues, etc.

#### Finish:

Powder Coating in desired RAL Shade.









# Fire Glass (Pyroguard)

Fire-rated Glass by Pyroguard offers a wide range of fire glass to suit your requirements and budget. Fire Glass provides protection from fire, flames, and smoke. Pyroguard offers the widest range of fire-rated safety glass products from one single source and boasts an international reach through a dedicated network of established license holders.

In addition to this, Pyroguard partners with leading manufacturers of framing systems to develop and supply bespoke fire-rated solutions that are fully compliant, tested, and certified to meet the most demanding project safety requirements.

## Specifications:

- Glass Type: Fire Glass (pyroguard)Glass Thickness: 11 mm, 13 mm
- Fire Rating: 60/120 min
- Certification From: NABL accredited lab
- vision Glass Size: