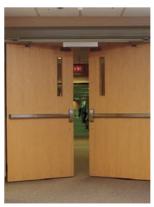

# Wooden Acoustic Door

Envirotech Systems is a leading manufacturer of Wooden Acoustic Doors in India. Wooden Acoustic Doors are essential whenever high sound reduction performance is required between noise-sensitive areas.

#### **Technical Specifications:**

- Door Type: Wooden Acoustic Door
- Door frame: 110 x 100mm & 150 x 125mm
- Shutter Thickness: 60mm & 86mm or customize
- Door Size: 900x2100, 1800x2100, 900x2000, 1800x2000mm or customize.
- Infill Material: Soundproof Insulation material
- Acoustic performance: 37 STC & 45 STC
- Tested From: National Physical Laboratory

#### **Applications:**

Cinema, Home Theater, Yoga Room, Auditorium, DJ room, Audiometric Room, conference room, Radio & TV Broadcast Studios, etc.