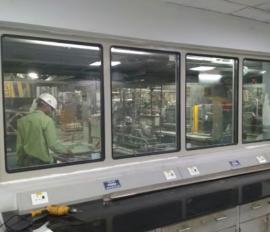

ustic Window**

Envirotech make Acoustic Window that offers sound reduction up to 40dB. Acoustic window glass having 2 or 3 nos. toughened glass with argon gas filled in between that offers high sound reduction. Acoustic windows are fitted with Acoustic seals and silicon sealing for the best performance.

#### Specifications:

Window Type: Acoustic Window Fix Type
Window Frame: 100 x 50 mm or customize
Infill Material: Sound Proof Insulation material
Window Size: 900x2100, 1800x2100, or customize

Glass Thickness: 23mm & 27mm
Acoustic Performance: 43 STC

#### Hardware accessories:

• Acoustic seals

• Fastener

#### **Applications:**

Industrial, Commercial complex, and Residential, Restaurants, Bars, Offices and Music venues, etc.

#### Finish:

Powder Coating in desired RAL Shade.









# Fire Glass (Pyroguard)

Fire-rated Glass by Pyroguard offers a wide range of fire glass to suit your requirements and budget. Fire Glass provides protection from fire, flames, and smoke. Pyroguard offers the widest range of fire-rated safety glass products from one single source and boasts an international reach through a dedicated network of established license holders.

In addition to this, Pyroguard partners with leading manufacturers of framing systems to develop and supply bespoke fire-rated solutions that are fully compliant, tested, and certified to meet the most demanding project safety requirements.

## Specifications:

- Glass Type: Fire Glass (pyroguard)Glass Thickness: 11 mm, 13 mm
- Fire Rating: 60/120 min
- Certification From: NABL accredited lab
- vision Glass Size: 20