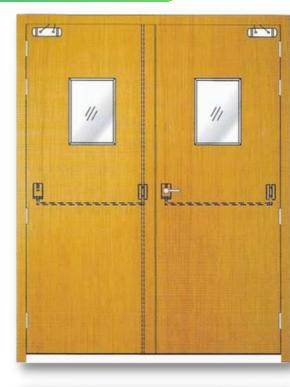

#### **Metal Acoustic Door**

Envirotech Systems is a leading manufacturer of Metal Acoustic Doors in India. Metal Acoustic Doors are essential whenever high sound reduction performance is required between noise-sensitive areas.

#### **Technical Specifications:**

• Door Type: Metal Acoustic Door

• Door Frame: 100x50 or customize

• Shutter Thickness: 60mm & 85mm or customize

 Door Size: 900x2100, 1800x2100, 900x2000, 1800x2000mm or customize.

Infill Material: Sound Proof Insulation material
 Acoustic performance: 36 STC & 44 STC
 Tested From: National Physical Laboratory

Hardware accessories:

• EPDM Gasket

Pressure Lock

• Door Handle

SS Ball Bearing Hinges