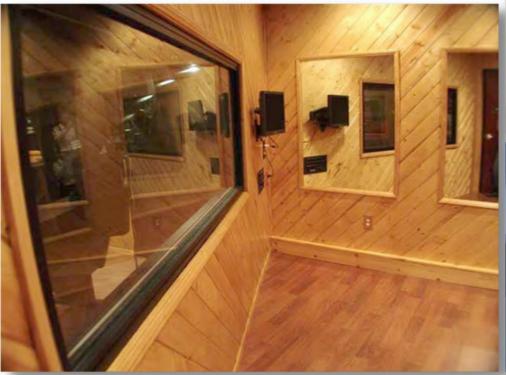

*Acoustic Window**

Envirotech make Acoustic Window that offers sound reduction up to 40dB. Acoustic window glass having 2 or 3 nos. toughened glass with argon gas filled in between that offers high sound reduction. Acoustic windows are fitted with Acoustic seals and silicon sealing for the best performance.

#### Specifications:

Window Type: Acoustic Window Fix Type
Window Frame: 100 x 50 mm or customize
Infill Material: Sound Proof Insulation material
Window Size: 900x2100, 1800x2100, or customize

Glass Thickness: 23mm & 27mm
Acoustic Performance: 43 STC

#### Hardware accessories:

• Acoustic seals

• Fastener

#### **Applications:**

Industrial, Commercial complex, and Residential, Restaurants, Bars, Offices and Music venues, etc.

#### Finish:

Powder Coating in desired RAL Shade.









# Fire Glass (Pyroguard)

Fire-rated Glass by Pyroguard offers a wide range of fire glass to suit your requirements and budget. Fire Glass provides protection from fire, flames, and smoke. Pyroguard offers the widest range of fire-rated safety glass products from one single source and boasts an international reach through a dedicated network of established license holders.

In addition to this, Pyroguard partners with leading manufacturers of framing systems to develop and supply bespoke fire-rated solutions that are fully compliant, tested, and certified to meet the most demanding project safety requirements.

## Specifications:

- Glass Type: Fire Glass (pyroguard)Glass Thickness: 11 mm, 13 mm
- Fire Rating: 60/120 min
- Certification From: NABL accredited lab
- vision Glass Size