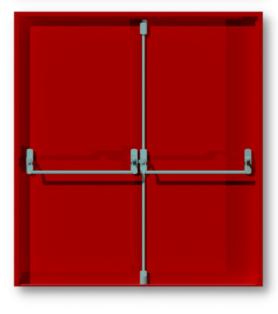

#### **Metal Fire Door**

Envirotech Metal Fire Door offers all the benefits of a standard Metal Fire Door, but with the additional bonuses of fire-resistant metal doors.

#### **Technical Specifications:**

- Door Type: Metal Fire Door
- Door frame: 100x57mm & 143x57mm
- Shutter Thickness: 46 mm
- Infill Material: Fire Rated Insulation material
- Tested From: QMC govt Lab
- Fire Rating: 120min
- Testing Standards: Bs 476 Part 20-22, IS 3614 Part 2

#### Hardware accessories:

- Smoke seals
- Hinges
- Mortise Deadlock With Cylinder
- Door Closer Fire rated
- Panic Trim with Panic Bar

#### Optional Hardware:

- Door Handle
- Drop-Down Seal
- Tower / Flush Bolt
- Vision Panel

#### **Applications:**

Shopping malls, Electrical & LV Shafts, Plumbing & fire fighting shafts, Lift machine rooms, Pump and Meter rooms, etc.

#### Finish:

Powder Coating in the desired RAL shade.