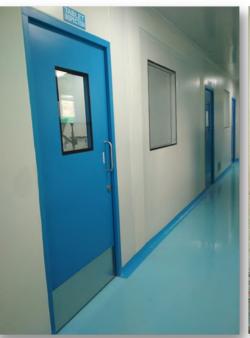

#### Clean Room Door

We are the Leading Manufacturer and Supplier of Clean Room Doors. The Cleanroom door is exposed to intense cleaning every day with a variety of strong chemicals to assure high levels of hygiene. Made from Galvanized and Stainless Steel, these flush doors are compact, stable, and strong.

#### **Specifications:**

• Door Type: Clean Room Door

Door Frame: 143 X 57 X 1.2 mm or customize

Shutter Thickness: 42mm or customize

Door Size: 900x2100, 1800x2100, or customize

Infill Material: Honey Comb / Puff