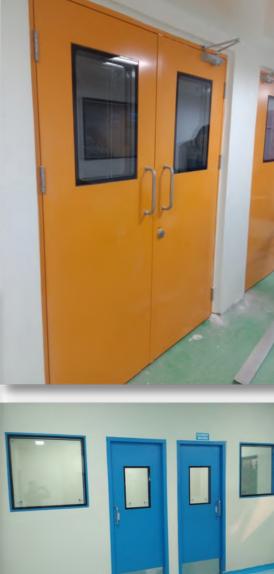

xposed to intense cleaning every day with a variety of strong chemicals to assure high levels of hygiene. Made from Galvanized and Stainless Steel, these flush doors are compact, stable, and strong.

#### **Specifications:**

• Door Type: Clean Room Door

Door Frame: 143 X 57 X 1.2 mm or customize

Shutter Thickness: 42mm or customize

Door Size: 900x2100, 1800x2100, or customize

Infill Material: Honey Comb / Puff

#### Hardware accessories:

• Door Handle

Mortise Deadlock set With Cylinder • SS Ball Bearing Hinges

- Door Closer

#### Optional Hardware:

- Drop-Down Seal
- Vision glass

#### **Applications:**

Hospital, Food and Pharma Based Industries, Pharmaceutical, Audiometric Room, Computer service room, R&D Research labs.

#### Finish:

Powder coating in desired RAL shade.









#### Fire Rated Windows

Envirotech is the manufacturer and supplier of Fire rated windows in India. A Fire Rated window is an assembly that has proven to offer a certain degree of protection from fire.

#### Specifications:

- Windows Type: Fire-Rated Window
- Window Frame: 143 X 57 X 1.60 mm or customize
- Windows Size: 900x2100, 1800x2100, or customize
- Glass Thickness: 11mm & 13mm Pyroguard make
- Fire Rating: 60min & 120min

#### Hardware accessories:

- Smoke seal
- Handle
- Hinges
- Lock

#### **Applications:**

Industrial, Commercial complex, Residential, Classroom, library, Storage room, etc.

#### Finish:

Powder coating in desired RAL shade.









#### **Acoustic Window**

Envirotech make Acoustic Window that offers sound reduction up to 40dB. Acoustic window glass having