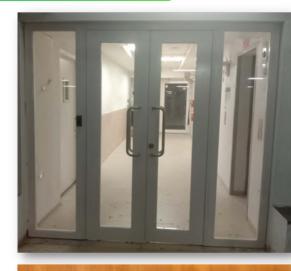

#### Glazed Fire Door

Envirotech Glazed Fire Door restrict the spread of fire and smoke, they remain clear and transparent during the entire fire thereby allowing fire fighters clear options to rescue endangered lives.

#### Specifications:

- Door Type: Glazed Fire Door
- Door Frame: 143 X 57 X 1.60 mm or customize
- Shutter Thickness: 50 X 1.60 mm or customize
- Door Size: 120mm x 70 mm for 60 mins / 140mm x 70 mm for 120 min
- Vision Glass: Fire Rated Clear Vision Glass with 2 hours fire rating
- Tested From: QMC govt Lab / Haryana

#### Hardware accessories:

- Fire seals
- Door Handle
- Lock
- SS Ball Bearing Hinges
- Door Closer Fire rated