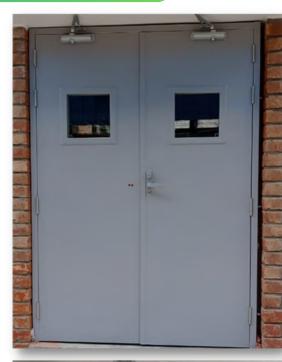

#### **Metal Fire Door**

Envirotech Metal Fire Door offers all the benefits of a standard Metal Fire Door, but with the additional bonuses of fire-resistant metal doors.

#### **Applications:**

Shopping malls, Electrical & LV Shafts, Plumbing & fire fighting shafts, Lift machine rooms, Pump and Meter rooms, etc.

#### Finish:

Powder Coating in the desired RAL shade.