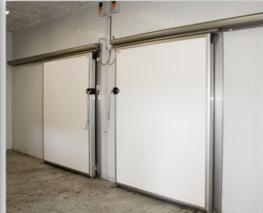

#### Clean Room Door

We are the Leading Manufacturer and Supplier of Clean Room Doors. The Cleanroom door is exposed to intense cleaning every day with a variety of strong chemicals to assure high levels of hygiene. Made from Galvanized and Stainless Steel, these flush doors are compact, stable, and strong.

#### **Specifications:**

• Door Type: Clean Room Door

Door Frame: 143 X 57 X 1.2 mm or customize

Shutter Thickness: 42mm or customize

Door Size: 900x2100, 1800x2100, or customize

Infill Material: Honey Comb / Puff

#### Hardware accessories:

• Door Handle

Mortise Deadlock set With Cylinder • SS Ball Bearing Hinges

- Door Closer

#### Optional Hardware:

- Drop-Down Seal
- Vision glass

#### **Applications:**

Hospital, Food and Pharma Based Industries, Pharmaceutical, Audiometric Room, Computer service room, R&D Research labs.

#### Finish:

Powder coating in desired RAL shade.