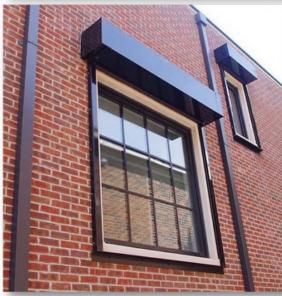

#### Fire Rated Windows

Envirotech is the manufacturer and supplier of Fire rated windows in India. A Fire Rated window is an assembly that has proven to offer a certain degree of protection from fire.

#### Specifications:

- Windows Type: Fire-Rated Window
- Window Frame: 143 X 57 X 1.60 mm or customize
- Windows Size: 900x2100, 1800x2100, or customize
- Glass Thickness: 11mm & 13mm Pyroguard make
- Fire Rating: 60min & 120min

#### Hardware accessories:

- Smoke seal
- Handle
- Hinges
- Lock

#### **Applications:**

Industrial, Commercial complex, Residential, Classroom, library, Storage room, etc.

#### Finish:

Powder coating in desired RAL shade.